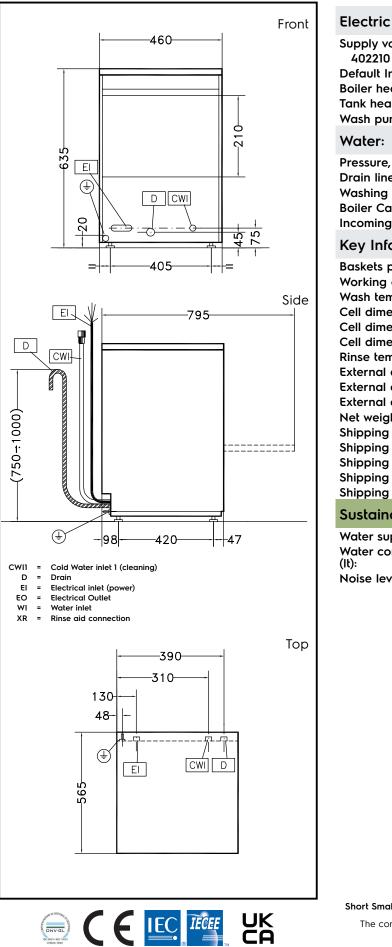

#### Warewashing Short Small Double Skin GW electronic, cold rinse, water softener, drain pump & rinse aid disp,30b/h

| Supply voltage:220-240 V/1 ph/50 Hz402210 (ESSICWP)220-240 V/1 ph/50 HzDefault Installed Power:3.3 kWBoiler heating elements:3 kWTank heating elements:0.8 kWWash pump size:0.3 kWWater:Vater:Pressure, bar min/max:1.8-3 barDrain line size:27mmWashing tank capacity (It):6Boiler Capacity (It):5Incoming water line size:G 3/4"Key Information:120/300/120Wash temperature:55-65°CCell dimensions - width:400 mmCell dimensions - height:210 mmRinse temperature:80-90 °CExternal dimension, Depth:565 mmExternal dimension, Depth:565 mmStatemal dimension, Midth:43 kgNet weight:34 kgShipping weight:780 mmShipping height:780 mmShipping height:520 mmShipping depth:520 mm |                                                                                                                                                                                                                                                                                                                                                                 |                                                                                                                                                |
|------------------------------------------------------------------------------------------------------------------------------------------------------------------------------------------------------------------------------------------------------------------------------------------------------------------------------------------------------------------------------------------------------------------------------------------------------------------------------------------------------------------------------------------------------------------------------------------------------------------------------------------------------------------------------------|-----------------------------------------------------------------------------------------------------------------------------------------------------------------------------------------------------------------------------------------------------------------------------------------------------------------------------------------------------------------|------------------------------------------------------------------------------------------------------------------------------------------------|
| Pressure, bar min/max:1.8-3 barDrain line size:27mmWashing tank capacity (It):6Boiler Capacity (It):5Incoming water line size:G 3/4"Key Information:Baskets per hour*:30Working cycles time (sec.):120/300/120Wash temperature:55-65°CCell dimensions - width:400 mmCell dimensions - depth:400 mmCell dimensions - height:210 mmRinse temperature:80-90 °CExternal dimensions, Depth:565 mmExternal dimensions, Height:34 kgShipping weight:34 kgShipping weight:780 mmShipping height:520 mm                                                                                                                                                                                     | 402210 (ESSICWP)<br>Default Installed Power:<br>Boiler heating elements:<br>Tank heating elements:                                                                                                                                                                                                                                                              | 3.3 kW<br>3 kW<br>0,8 kW                                                                                                                       |
| Drain line size:27mmWashing tank capacity (It):6Boiler Capacity (It):5Incoming water line size:G 3/4"Key Information:Baskets per hour*:30Working cycles time (sec.):120/300/120Wash temperature:55-65°CCell dimensions - width:400 mmCell dimensions - height:210 mmRinse temperature:80-90 °CExternal dimensions, Depth:565 mmExternal dimensions, Height:34 kgShipping weight:34 kgShipping weight:780 mmShipping height:520 mm                                                                                                                                                                                                                                                  | Water:                                                                                                                                                                                                                                                                                                                                                          |                                                                                                                                                |
| Baskets per hour*:30Working cycles time (sec.):120/300/120Wash temperature:55-65°CCell dimensions - width:400 mmCell dimensions - depth:400 mmCell dimensions - height:210 mmRinse temperature:80-90 °CExternal dimensions, Width:460 mmExternal dimensions, Depth:565 mmExternal dimensions, Height:34 kgShipping weight:34 kgShipping height:780 mmShipping depth:520 mm                                                                                                                                                                                                                                                                                                         | Drain line size:<br>Washing tank capacity (It):<br>Boiler Capacity (It):                                                                                                                                                                                                                                                                                        | 27mm<br>6<br>5                                                                                                                                 |
| Working cycles time (sec.):120/300/120Wash temperature:55-65°CCell dimensions - width:400 mmCell dimensions - depth:400 mmCell dimensions - height:210 mmRinse temperature:80-90 °CExternal dimensions, Width:460 mmExternal dimensions, Depth:565 mmExternal dimensions, Height:34 kgShipping weight:34 kgShipping height:780 mmShipping width:600 mmShipping depth:520 mm                                                                                                                                                                                                                                                                                                        | Key Information:                                                                                                                                                                                                                                                                                                                                                |                                                                                                                                                |
|                                                                                                                                                                                                                                                                                                                                                                                                                                                                                                                                                                                                                                                                                    | Working cycles time (sec.):<br>Wash temperature:<br>Cell dimensions - width:<br>Cell dimensions - depth:<br>Cell dimensions - depth:<br>Cell dimensions - height:<br>Rinse temperature:<br>External dimensions, Width:<br>External dimensions, Depth:<br>External dimensions, Height:<br>Net weight:<br>Shipping weight:<br>Shipping height:<br>Shipping depth: | 120/300/120<br>55-65°C<br>400 mm<br>400 mm<br>210 mm<br>80-90 °C<br>460 mm<br>565 mm<br>635 mm<br>34 kg<br>43 kg<br>780 mm<br>660 mm<br>520 mm |
|                                                                                                                                                                                                                                                                                                                                                                                                                                                                                                                                                                                                                                                                                    |                                                                                                                                                                                                                                                                                                                                                                 | <u></u>                                                                                                                                        |